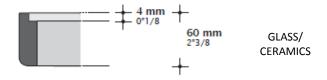

### **TECHNICAL FEATURES**

Top:

Back-lacquered etched glass.

Ceramic.

Legs: legs structure in satin Nickel.

**Modesty panel:** structure made of wood particles, Time or Leather coated.

# Top:

**Back-lacquered etched glass:** White, Silver, Titanio, Brown, Alfa Red.

**Ceramics:** Calacatta Soft, Calacatta Glossy, Statuario Soft, Statuario Glossy, Walks 1.0 White, Walks 1.0 Gray, Le Roche Ecrù, Ardoise Ecrù, Ardoise Noir, Nero Marquinia, Le Roche Grey, Industrial Ivory, Industrial Plomb.

## **DIMENSIONS**

Meeting tables with glazed back lacquered top have a frame in solid wood.

FINISH
American Walnut solid wood top frame.