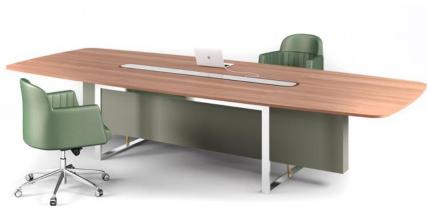

### Product: MEETING TABLE

The *Deck Meeting* is an ecletic rectangular table suitable for meeting or working groups. One of the main features is the thickness of the top which lays on a light metal base.

It comes from the concept of the executive *Deck* desk, designed by Jorge Pensi for Estel.

The table, equipped with a top access, is available in a combination of high quality finishes: leather, solid wood and veneer. The top lays on a satin Nickel bridge which ends on a technical wiring column.

# Top:

**Veneer:** the tops are made of wood particles, wood veneer coated.

Legs: legs structure in satin Nickel.

**Modesty panel:** structure made of wood particles, Time or Leather coated.

### **FINISHES**

**Tops in veneer:** Magnolia, White Colour Fir, Nuvola stained Oak, Natural Oak 2016, American Walnut, Eucalyptus, Wengè, Zebrano Brown, Ebano.

Legs: satin Nickel.

Modesty panel: Time; Leather.