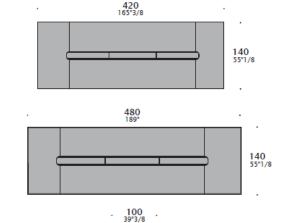

### **DIMENSIONS**

## **DIMENSIONS**

Meeting tables with glazed back lacquered top have a frame in solid wood.

FINISH
American Walnut solid wood top frame.