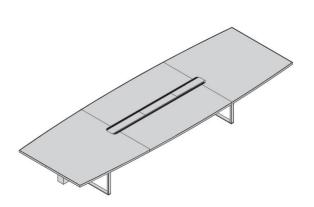

### Product: RECTANGULAR MEETING TABLE

The *Deck Meeting* is an ecletic rectangular table suitable for meeting or working groups. One of the main features is the thickness of the top which lays on a light metal base.

It comes from the concept of the executive *Deck* desk, designed by Jorge Pensi for Estel.

The table, equipped with a top access, is available in a combination of high quality finishes: leather, solid wood and veneer. The top lays on a satin Nickel bridge which ends on a technical wiring column.

### **TECHNICAL FEATURES**

Top:

Back-lacquered etched glass.

Ceramic.

Legs: legs structure in satin Nickel.

**Modesty panel:** structure made of wood particles, Time or Leather coated.