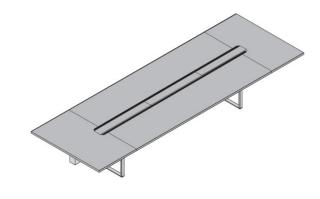

### Product: MEETING TABLE

The *Deck Meeting* is an ecletic rectangular table suitable for meeting or working groups. One of the main features is the thickness of the top which lays on a light metal base.

It comes from the concept of the executive *Deck* desk, designed by Jorge Pensi for Estel.

The table, equipped with a top access, is available in a combination of high quality finishes: leather, solid wood and veneer. The top lays on a satin Nickel bridge which ends on a technical wiring column.