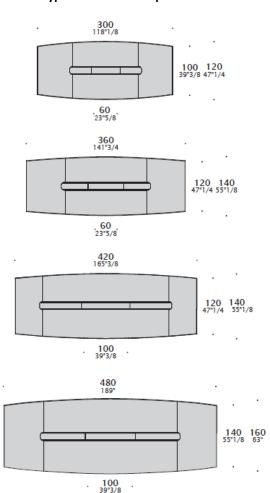

l base.

It comes from the concept of the executive *Deck* desk, designed by Jorge Pensi for Estel.

The table, equipped with a top access, is available in a combination of high quality finishes: leather, solid wood and veneer. The top lays on a satin Nickel bridge which ends on a technical wiring column.



### **TECHNICAL FEATURES**

# Top:

**Veneer:** the tops are made of wood particles, wood veneer coated.

Legs: legs structure in satin Nickel.

**Modesty panel:** structure made of wood particles, Time or Leather coated.

### **FINISHES**

**Tops in veneer:** Magnolia, White Colour Fir, Nuvola stained Oak, Natural Oak 2016, American Walnut, Eucalyptus, Wengè, Zebrano Brown, Ebano.

Legs: satin Nickel.

Modesty panel: Time; Leather.

### **DIMENSIONS**





# Types of available tops.



# DECK Design: Jorge Pensi

# ESTEL ////

### Product: RECTANGULAR MEETING TABLE

The *Deck Meeting* is an ecletic rectangular table suitable for meeting or working groups. One of the main features is the thickness of the top which lays on a light metal base.

It comes from the concept of the executive *Deck* desk, designed by Jorge Pensi for Estel.

The table, equipped with a top access, is available in a combination of high quality finishes: leather, solid wood and veneer. The top lays on a satin Nickel bridge which ends on a technical wiring column.

### **TECHNICAL FEATURES**

Top:

Back-lacquered etched glass.

Ceramic.

Legs: legs structure in satin Nickel.

**Modesty panel:** structure made of wood particles, Time or Leather coated.

## **FINISHES**

# Top:

**Back-lacquered etche