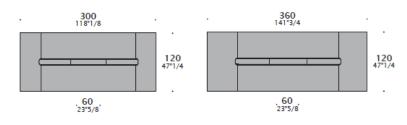

### **DIMENSIONS**

## **DIMENSIONS**

Meeting tables with glazed back lacquered top have a frame in solid wood.

FINISH
American Walnut solid wood top frame.